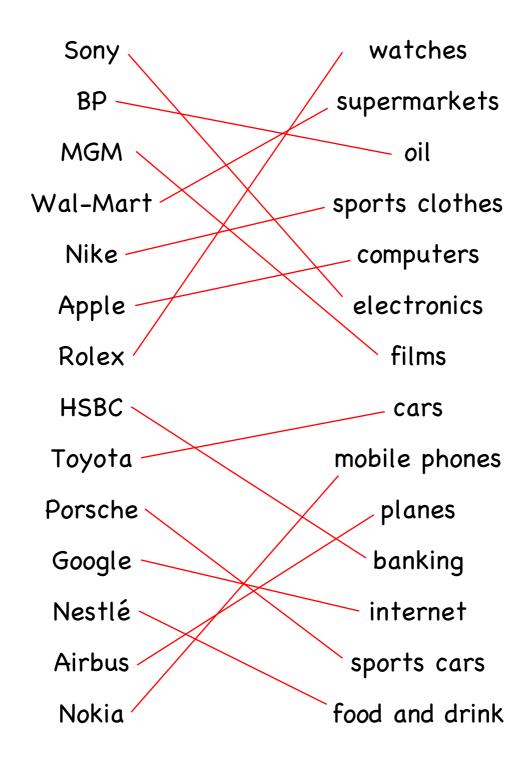

# EnglishClub.com

Elementary

Draw a line between the item on the left and the matching item on the right.

| Sony     | watches        |
|----------|----------------|
| ВР       | supermarkets   |
| MGM      | oil            |
| Wal-Mart | sports clothes |
| Nike     | computers      |
| Apple    | electronics    |
| Rolex    | films          |
| HSBC     | cars           |
| Toyota   | mobile phones  |
| Porsche  | planes         |
| Google   | banking        |
| Nestlé   | internet       |
| Airbus   | sports cars    |
| Nokia    | food and drink |