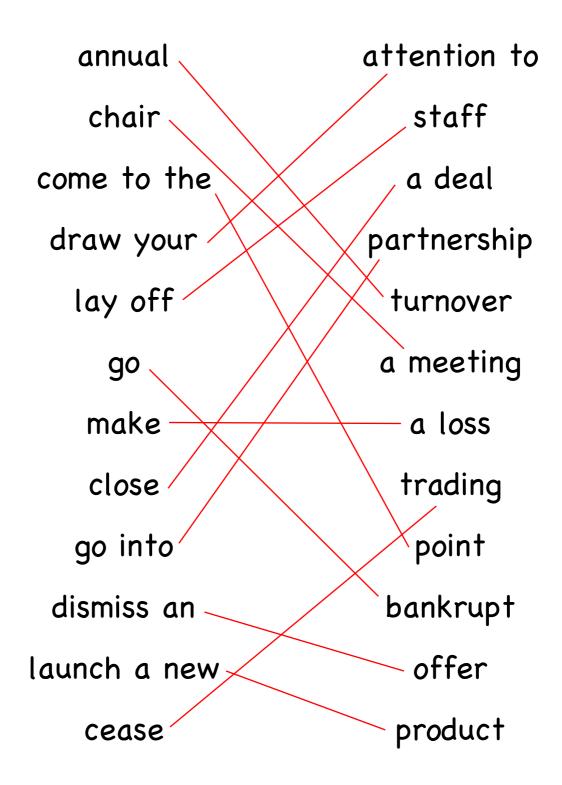

## **Vocabulary Business Collocations**

EnglishClub.com

Upper-Intermediate

Draw a line between the item on the left and the matching item on the right.

| annual       | attention to |
|--------------|--------------|
| chair        | staff        |
| come to the  | a deal       |
| draw your    | partnership  |
| lay off      | turnover     |
| go           | a meeting    |
| make         | a loss       |
| close        | trading      |
| go into      | point        |
| dismiss an   | bankrupt     |
| launch a new | offer        |
| cease        | product      |

## Vocabulary Business Collocations

EnglishClub.com

Upper-Intermediate

Draw a line between the item on the left and the matching item on the right.

A freely photocopiable EnglishClub.com worksheet by Jo © www.englishclub.com