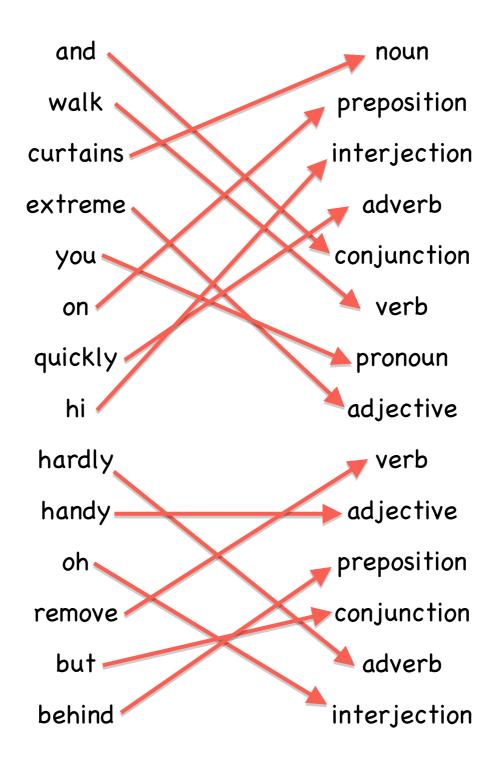

## Grammar Parts Of Speech

EnglishClub.com

Intermediate

Draw a line between the item on the left and the matching item on the right.

| and      | noun         |
|----------|--------------|
| walk     | preposition  |
| curtains | interjection |
| extreme  | adverb       |
| you      | conjunction  |
| on       | verb         |
| quickly  | pronoun      |
| hi       | adjective    |
| hardly   | verb         |
| handy    | adjective    |
| oh       | preposition  |
| remove   | conjunction  |
| but      | adverb       |
| behind   | interjection |

## Grammar Parts Of Speech

Intermediate

Draw a line between the item on the left and the matching item on the right.

A freely photocopiable EnglishClub.com worksheet by Jo © www.englishclub.com